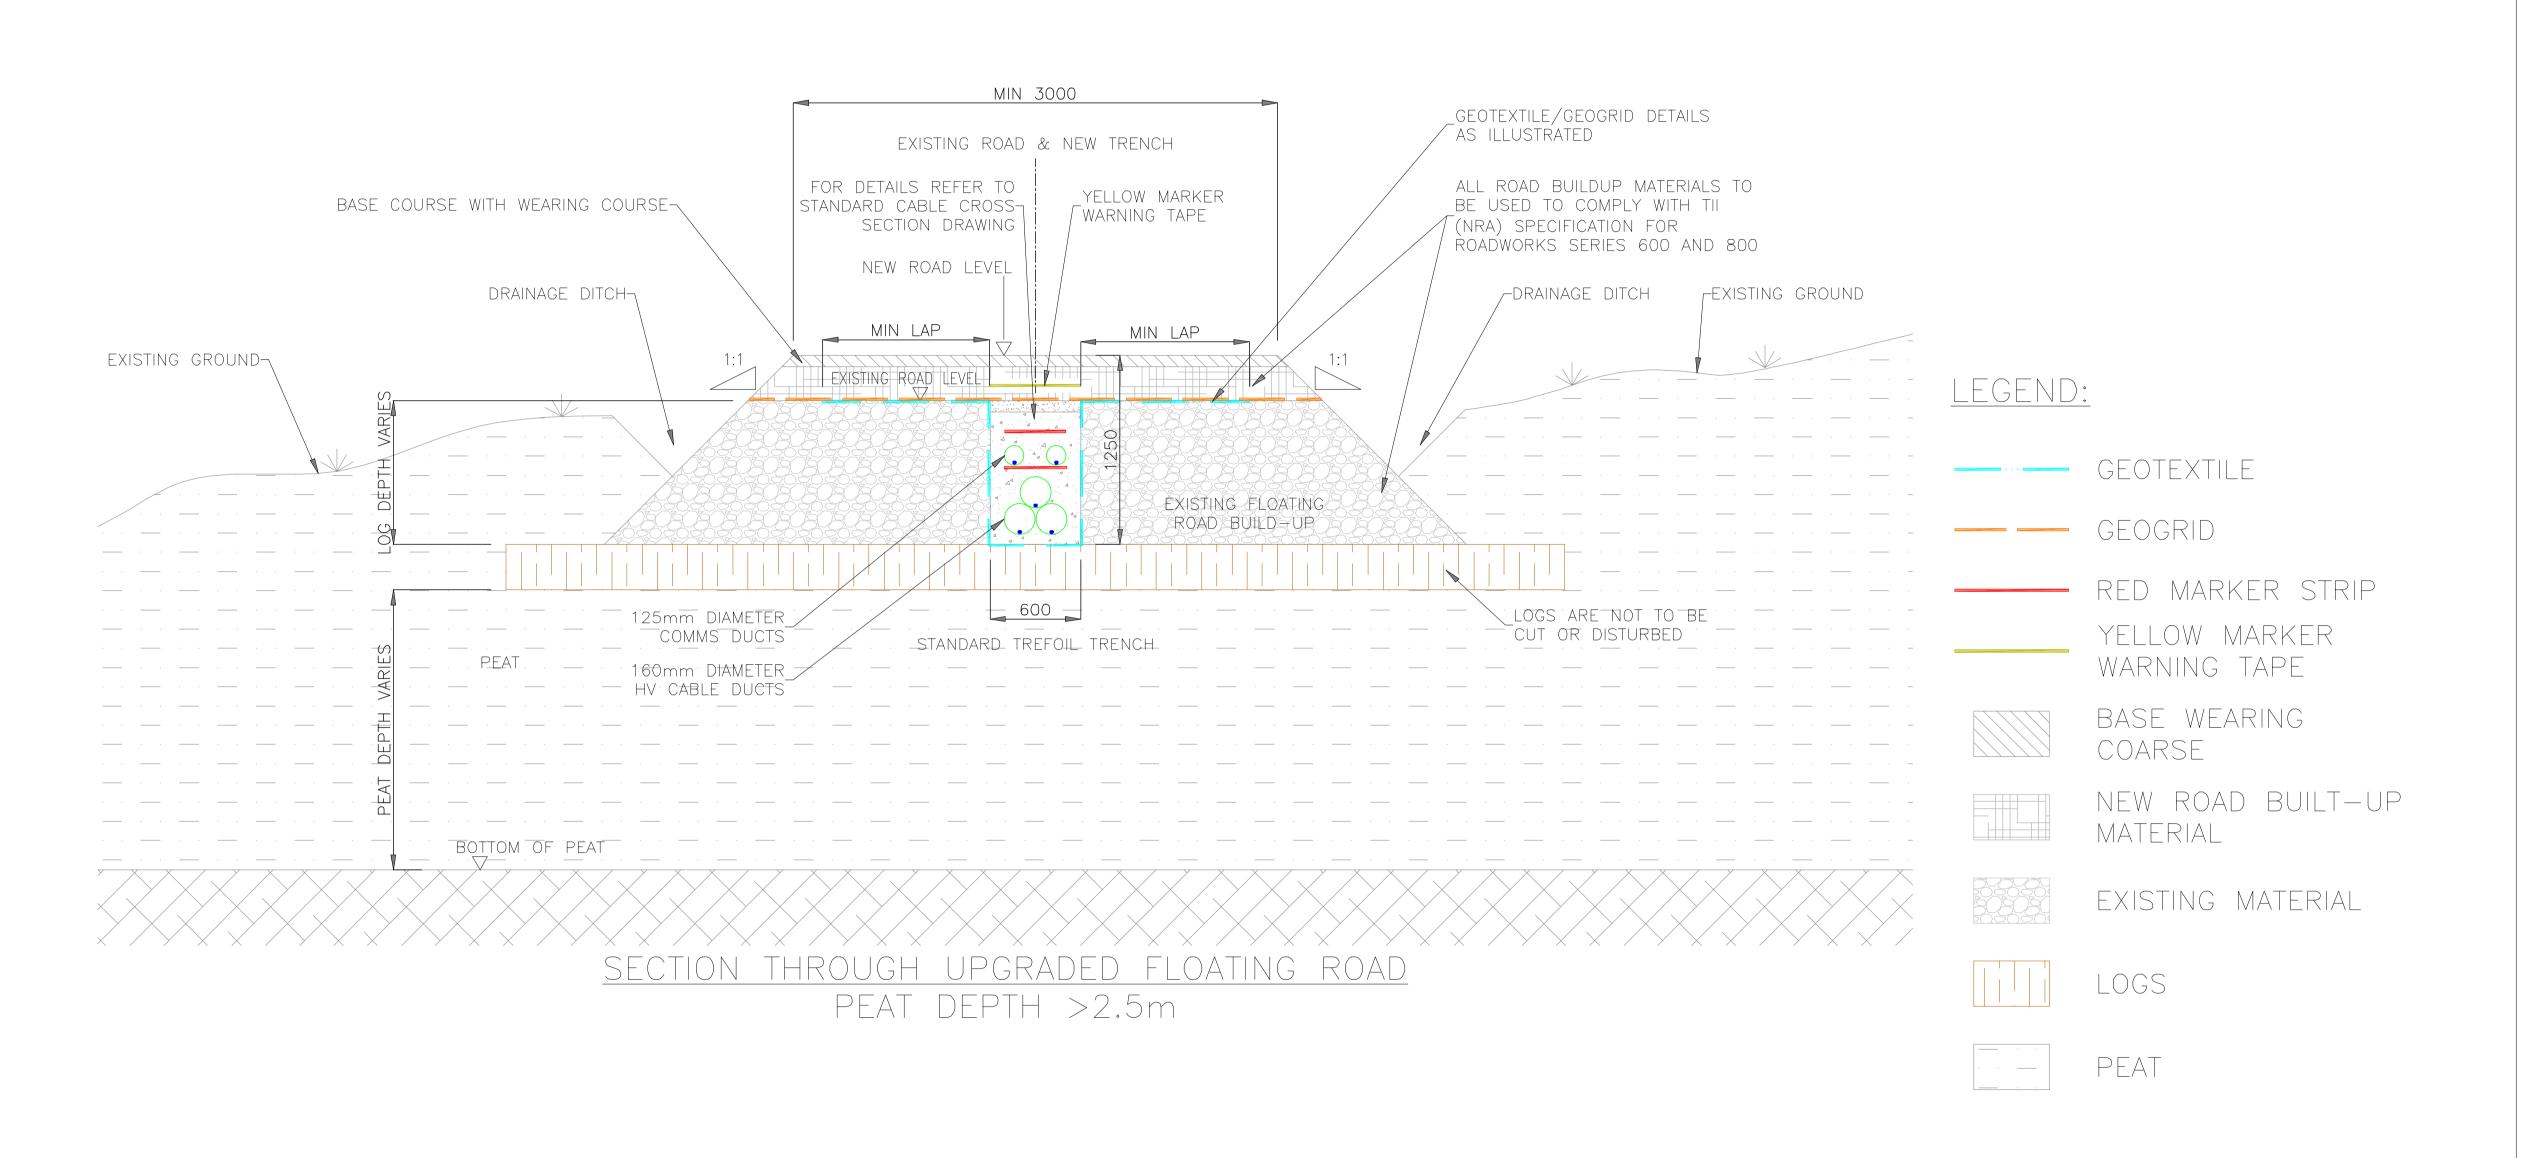

Bord na Móna

Project:

OWENINNY WIND FARM PHASE 3

Title:

110kV CABLE TRENCH BEDDING DETAILS Sheet 2 of 2

Scale @ A1:
Prepared by:
E. Beggs

hat: 1:25 by: Checked: s M. Nolan

February 23